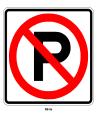

## **Traffic Signs**

A: I'm in a big trouble!

B: Oh, Jack. What's the matter?

A: I was caught by the police officer and got my driver's license.

**B:** Why? What happened?

A: I didn't notice the "No Parking" sign next to where I parked my car.

### Traffic Signs and their meanings

Only one direction for all the vehicles

**Children crossing** 

NO vehicle is allowed to park in this area.

Passengers must wear seatbelt

Road work