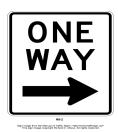

### Traffic Signs and their meanings

Only one direction for all the vehicles

**Children crossing** 

NO vehicle is allowed to park in this area.

Passengers must wear seatbelt

Road work