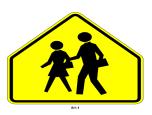

### Traffic Signs and their meanings

Only one direction for all the vehicles

**Children crossing** 

NO vehicle is allowed to park in this area.

Passengers must wear seatbelt

Road work