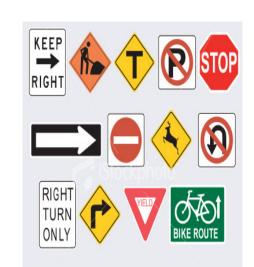

### Traffic Signs and their meanings

Only one direction for all the vehicles

**Children crossing** 

NO vehicle is allowed to park in this area.

Passengers must wear seatbelt

Road work